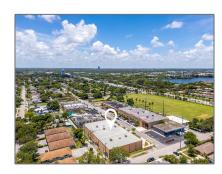

## Address Map

| FL<br>Broward County  |
|-----------------------|
| <b>Broward County</b> |
|                       |
| Hollywood             |
| 33020                 |
| 2300 Thomas St        |
| 2300                  |
| 0                     |
| W81° 50' 47.2''       |
|                       |

Latitude: **N26° 1' 52.6''** 

Parcel Number: **514209056070** 

Zoning: **DH-1**