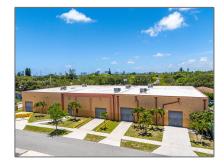

## Commercial Sale

- 2300 Thomas St, Hollywood, Florida 33020

## Basic Details

| Property Type:        | <b>Commercial Sale</b> |
|-----------------------|------------------------|
| Property Sub<br>Type: | Industrial             |
| Listing Type:         | For Sale               |
| Listing ID:           | A11829899              |
| Price:                | \$19,900               |
| Year Built:           | 1996                   |
| Built up area:        | 10,156 Sqft            |
| √ Type of Business    | : Warehouse Space      |