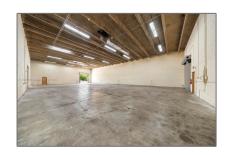

## Basic Details

| Property Type:        | <b>Commercial Sale</b> |
|-----------------------|------------------------|
| Property Sub<br>Type: | Industrial             |
| Listing Type:         | For Sale               |
| Listing ID:           | A11829899              |
| Price:                | \$19,900               |
| Year Built:           | 1996                   |
| Built up area:        | 10,156 Sqft            |
| √ Type of Business    | : Warehouse Space      |

## Features

Water Front:

| √ Cooling System: | Central Building A/c                      |
|-------------------|-------------------------------------------|
| √ Security:       | Other Fire Protection                     |
| √ Roof Deck:      | Concrete                                  |
| √ Flooring:       | Concrete                                  |
| √ Lot Features:   | City Location, Corner<br>Lot, Corner Unit |
| √ Sewer:          | Public Sanitation                         |