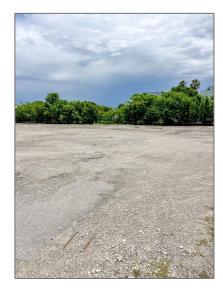

## Commercial Sale

- 1401 NW 108th Ave, Sweetwater, Florida 33172

## Features

√ Security: Security Fence, Security
Gate

√ Parking:

Free Parking, Other, Additional Spaces Available

√ Lot Features:

City Location, Corner Lot, Shopping Center, Near Airport

Water Front: 1