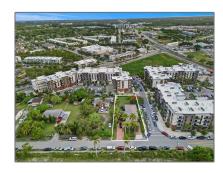

# Commercial Land

- 14250 Henderson St, Homestead, Florida 33032

## Address Map

| Country:       | US                    |  |
|----------------|-----------------------|--|
| State:         | FL                    |  |
| County:        | Miami-Dade County     |  |
| City:          | Homestead             |  |
| Zipcode:       | 33032                 |  |
| Street:        | 14250 Henderson<br>St |  |
| Street Number: | 14250                 |  |
| Building Name: | NARANJA TERRACE       |  |
| Floor Number:  | 0                     |  |
| Longitude:     | W81° 34' 41"          |  |
| Latitude:      | N25° 31' 21.1"        |  |
| Parcel Number: | 30-69-27-004-0070     |  |
| Zoning:        | 6161                  |  |