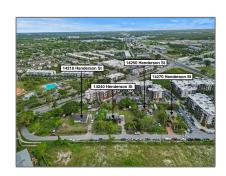

# Commercial Land

- 14250 Henderson St, Homestead, Florida 33032

## Address Map

| Country:       | US                    |  |
|----------------|-----------------------|--|
| State:         | FL                    |  |
| County:        | Miami-Dade County     |  |
| City:          | Homestead             |  |
| Zipcode:       | 33032                 |  |
| Street:        | 14250 Henderson<br>St |  |
| Street Number: | 14250                 |  |
| Building Name: | NARANJA TERRACE       |  |
| Floor Number:  | 0                     |  |
| Longitude:     | W81° 34' 41"          |  |
| Latitude:      | N25° 31' 21.1"        |  |
| Parcel Number: | 30-69-27-004-0070     |  |
| Zoning:        | 6161                  |  |