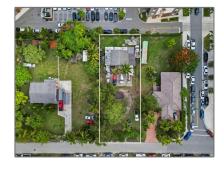

# Commercial Land

- 14250 Henderson St, Homestead, Florida 33032

## Address Map

| Country:       | US                    |  |
|----------------|-----------------------|--|
| State:         | FL                    |  |
| County:        | Miami-Dade County     |  |
| City:          | Homestead             |  |
| Zipcode:       | 33032                 |  |
| Street:        | 14250 Henderson<br>St |  |
| Street Number: | 14250                 |  |
| Building Name: | NARANJA TERRACE       |  |
| Floor Number:  | 0                     |  |
| Longitude:     | W81° 34' 41"          |  |
| Latitude:      | N25° 31' 21.1"        |  |
| Parcel Number: | 30-69-27-004-0070     |  |
| Zoning:        | 6161                  |  |