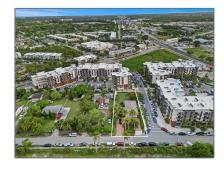

# Commercial Land

- 14270 Henderson St, Homestead, Florida 33032

# Address Map

Zoning:

| Country:       | US                    |  |
|----------------|-----------------------|--|
| State:         | FL                    |  |
| County:        | Miami-Dade County     |  |
| City:          | Homestead             |  |
| Zipcode:       | 33032                 |  |
| Street:        | 14270 Henderson<br>St |  |
| Street Number: | 14270                 |  |
| Building Name: | NARANJA TERRACE       |  |
| Floor Number:  | 0                     |  |
| Longitude:     | W81° 34' 40.9''       |  |
| Latitude:      | N25° 31' 22.2''       |  |
| Parcel Number: | 30-69-27-004-0060     |  |
|                |                       |  |