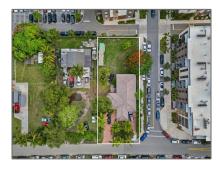

# Commercial Land

- 14270 Henderson St, Homestead, Florida 33032

# Address Map

Zoning:

| Country:       | US                    |  |
|----------------|-----------------------|--|
| State:         | FL                    |  |
| County:        | Miami-Dade County     |  |
| City:          | Homestead             |  |
| Zipcode:       | 33032                 |  |
| Street:        | 14270 Henderson<br>St |  |
| Street Number: | 14270                 |  |
| Building Name: | NARANJA TERRACE       |  |
| Floor Number:  | 0                     |  |
| Longitude:     | W81° 34' 40.9''       |  |
| Latitude:      | N25° 31' 22.2''       |  |
| Parcel Number: | 30-69-27-004-0060     |  |
|                |                       |  |