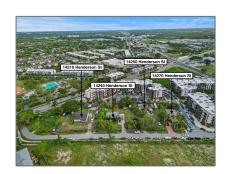

# Commercial Land

- 14270 Henderson St, Homestead, Florida 33032

# Address Map

Zoning:

| Country:       | US                    |  |
|----------------|-----------------------|--|
| State:         | FL                    |  |
| County:        | Miami-Dade County     |  |
| City:          | Homestead             |  |
| Zipcode:       | 33032                 |  |
| Street:        | 14270 Henderson<br>St |  |
| Street Number: | 14270                 |  |
| Building Name: | NARANJA TERRACE       |  |
| Floor Number:  | 0                     |  |
| Longitude:     | W81° 34' 40.9''       |  |
| Latitude:      | N25° 31' 22.2''       |  |
| Parcel Number: | 30-69-27-004-0060     |  |
|                |                       |  |