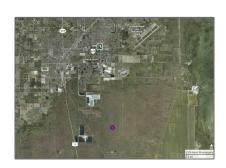

### Address Map

| Country:      | US                       |  |
|---------------|--------------------------|--|
| State:        | FL                       |  |
| County:       | <b>Miami-Dade County</b> |  |
| City:         | Homestead                |  |
| Zipcode:      | 33035                    |  |
| Street:       | SW 137th Ave             |  |
| Floor Number: | 0                        |  |
| Longitude:    | W81° 35' 10.7''          |  |
| Latitude:     | N25° 27' 11''            |  |
| Direction:    | HOMESTEAD IS A           |  |

**BEAUTIFUL PLACE** TO LIVE & WORK. **ADJACENT TO 2** NATIONAL PARKS, 30 MINS TO **MIAMI, 10 MILES TO EVERGLADES** 

NATIONAL
EVERGLADES
PARK+WILDLIFE.
EAST OF BISCAYNE
NATIONAL PARK
AND SOUTH ARE
THE
RECREATIONAL
ACTIVITIES+BEAC
HES OF THE
FLORIDA KEYS!