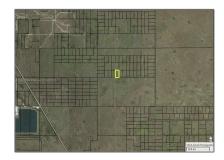

### Address Map

| Country:      | US                       |  |
|---------------|--------------------------|--|
| State:        | FL                       |  |
| County:       | <b>Miami-Dade County</b> |  |
| City:         | Homestead                |  |
| Zipcode:      | 33035                    |  |
| Street:       | SW 137th Ave             |  |
| Floor Number: | 0                        |  |
| Longitude:    | W81° 35' 10.7''          |  |
| Latitude:     | N25° 27' 11''            |  |
| Direction:    | HOMESTEAD IS A           |  |

Parcel Number: **30-89-10-000-0660** 

Zoning: **8900**