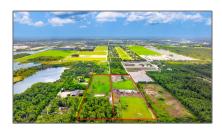

# Commercial Land

- 11409 Eagle Nest Dr, Boynton Beach, Florida 33472

#### **Basic Details**

| Property Type: | <b>Commercial Land</b> |  |
|----------------|------------------------|--|
| Listing Type:  | For Sale               |  |
| Listing ID:    | 1001                   |  |
| Price:         | \$3,200,000            |  |
| Lot Area:      | 10 Acre                |  |