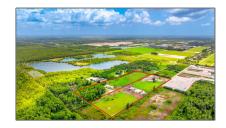

# Commercial Land

- 11409 Eagle Nest Dr, Boynton Beach, Florida 33472

#### **Basic Details**

| Property Type: | <b>Commercial Land</b> |  |
|----------------|------------------------|--|
| Listing Type:  | For Sale               |  |
| Listing ID:    | 1001                   |  |
| Price:         | \$3,200,000            |  |
| Lot Area:      | 10 Acre                |  |