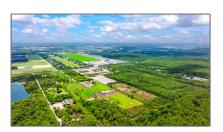

# Commercial Land

- 11409 Eagle Nest Dr, Boynton Beach, Florida 33472

#### **Basic Details**

| Property Type: | <b>Commercial Land</b> |  |
|----------------|------------------------|--|
| Listing Type:  | For Sale               |  |
| Listing ID:    | 1001                   |  |
| Price:         | \$3,200,000            |  |
| Lot Area:      | 10 Acre                |  |