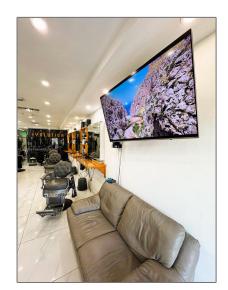

# Property Type: Business Opportunity Listing Type: For Sale Listing ID: A11826699 Price: \$85,000 Year Built: 1974 ✓ Type of Business: Barber/beauty

## Features

| √ Cooling System: | Central Individual A/c              |
|-------------------|-------------------------------------|
| √ Security:       | Security System, Security<br>Lights |
| √ Parking:        | Common                              |
| √ Flooring:       | Ceramic Floor                       |
| √ Lot Features:   | City Location                       |
| √ Sewer:          | Public Sanitation                   |
|                   |                                     |