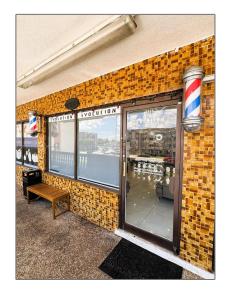

# **Business Opportunity**

- 6890 W FLAGLER, Miami, Florida 33144

# Property Type: Business Opportunity Listing Type: For Sale Listing ID: A11826699 Price: \$85,000 Year Built: 1974 ✓ Type of Business: Barber/beauty

| Street Number:          | 6890                                                                                                    |
|-------------------------|---------------------------------------------------------------------------------------------------------|
| Building Name:          | Our Evolution<br>Barbershop                                                                             |
| Floor Number:           | 0                                                                                                       |
| Longitude:              | W81° 41' 33.1''                                                                                         |
| Latitude:               | N25° 46' 12.3''                                                                                         |
| Direction:              | From 826, take exit to Flagler Street heading east. Plaza will be on your right after crossing 69th Ave |
| Zoning:                 | T6-8-O                                                                                                  |
| √ Street pre Direction: | W                                                                                                       |