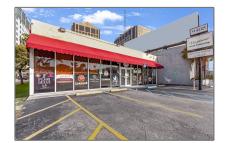

## **Commercial Sale**

- 9308 S Dixie Hwy, Miami, Florida 33156

## **Basic Details**

| Property Type:        | <b>Commercial Sale</b> |
|-----------------------|------------------------|
| Property Sub<br>Type: | Retail                 |
| Listing Type:         | For Sale               |
| Listing ID:           | A11814979              |
| Price:                | \$19,378               |
| Year Built:           | 1953                   |
| Built up area:        | 4,228 Sqft             |
| Type of Business      | Office Space           |