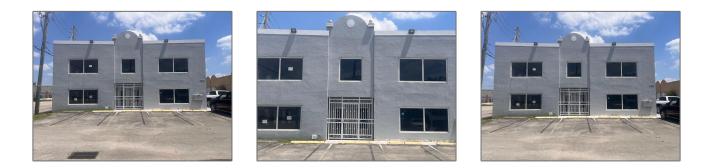

# **Commercial Sale**

- 1793 W 37th St # 2, Hialeah, Florida 33012





### **Basic Details**

#### Features

| Property Type:        | <b>Commercial Sale</b> |
|-----------------------|------------------------|
| Property Sub<br>Type: | Mixed Use              |
| Listing Type:         | For Sale               |
| Listing ID:           | A11820885              |
| Price:                | \$4,100,000            |
| Year Built:           | 2000                   |
| Built up area:        | 13,740 Sqft            |
| √ Type of Business    | Office Space           |



## Address Map

| Country:       | US                 |  |
|----------------|--------------------|--|
| State:         | FL                 |  |
| County:        | Miami-Dade County  |  |
| City:          | Hialeah            |  |
| Zipcode:       | 33012              |  |
| Street:        | 1793