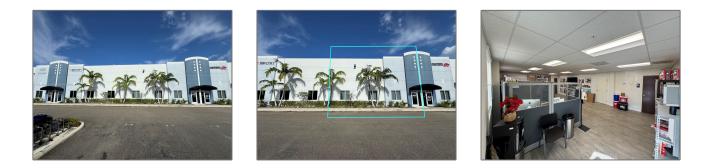

## **Commercial Sale**

- 2128 NW 135th Ave, Miami, Florida 33182

## **Basic Details**

| Property Type:        | Commercial Sale                                  |
|-----------------------|--------------------------------------------------|
| Property Sub<br>Type: | Industrial                                       |
| Listing Type:         | For Sale                                         |
| Listing ID:           | A11817438                                        |
| Price:                | \$11,500                                         |
| Year Built:           | 2022                                             |
| Built up area:        | 6,023 Sqft                                       |
| ✓ Type of Business    | : Industrial,<br>Office/warehouse<br>Combination |
|                       |                                                  |
|                       |                                                  |