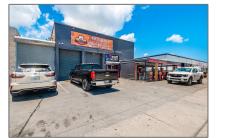

## **Commercial Sale**

- 3595 NW 54th St, Hialeah, Florida 33142









## **Basic Details**

| Property Type:        | Commercial Sale                    |
|-----------------------|------------------------------------|
| Property Sub<br>Type: | Industrial                         |
| Listing Type:         | For Sale                           |
| Listing ID:           | A11819886                          |
| Price:                | \$2,999,999                        |
| Year Built:           | 1951                               |
| Built up area:        | 14,000 Sqft                        |
| √ Type of Business    | Restaurant/bar,<br>Warehouse Space |

## Features



## Address Map

| US                |