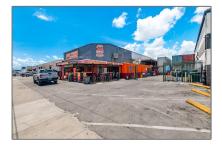

## **Commercial Sale**

- 3595 NW 54th St, Hialeah, Florida 33142









## **Basic Details**

| Property Type:        | Commercial Sale                    |
|-----------------------|------------------------------------|
| Property Sub<br>Type: | Industrial                         |
| Listing Type:         | For Sale                           |
| Listing ID:           | A11819886                          |
| Price:                | \$2,999,999                        |
| Year Built:           | 1951                               |
| Built up area:        | 14,000 Sqft                        |
| √ Type of Business    | Restaurant/bar,<br>Warehouse Space |

## Features



## Address Map

| US                |