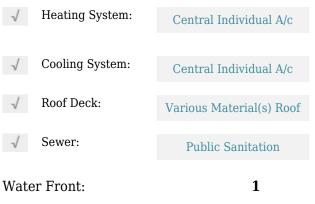

## **Commercial Sale**

- 3595 NW 54th St, Hialeah, Florida 33142









## **Basic Details**

| Property Type:        | Commercial Sale                    |
|-----------------------|------------------------------------|
| Property Sub<br>Type: | Industrial                         |
| Listing Type:         | For Sale                           |
| Listing ID:           | A11819886                          |
| Price:                | \$2,999,999                        |
| Year Built:           | 1951                               |
| Built up area:        | 14,000 Sqft                        |
| √ Type of Business    | Restaurant/bar,<br>Warehouse Space |

## Features



## Address Map

| US                |                                                                                                                                                                                                                                                                                                                                                                                                                                                                    |
|-------------------|----------------------------------------------------------------------------------------------------------------------------------------------------------------------------------------------------------------------------------------------------------------------------------------------