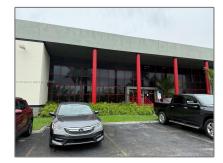

# Commercial Sale

- 2200 NW 92nd Ave, Doral, Florida 33172

# Property Type: Commercial Sale Property Sub Office Type: Listing Type: For Sale Listing ID: A11819443 Price: \$6,000 Year Built: 1987 Built up area: 68,936 Sqft

Office Space, Office/warehouse Combination

## Address Map

Type of Business:

Country: US

State: FL

County: Miami-Dade County

City: Doral

Zipcode: 33172

| Street:                 | 2200 NW 92nd Ave  |  |
|-------------------------|-------------------|--|
| Street Number:          | 2200              |  |
| Floor Number:           | 0                 |  |
| Longitude:              | W81° 39' 18.4''   |  |
| Latitude:               | N25° 47' 39.1''   |  |
| Unit Number:            | 2nd floor         |  |
| Parcel Number:          | 35-30-33-012-0040 |  |
| Zoning:                 | 7600              |  |
| √ Street pre Direction: | Nw                |  |