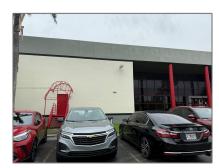

# Commercial Sale

- 2200 NW 92nd Ave, Doral, Florida 33172

# Property Type: Commercial Sale Property Sub Office Type: Listing Type: For Sale Listing ID: A11819443 Price: \$6,000 Year Built: 1987 Built up area: 68,936 Sqft

Office Space, Office/warehouse Combination

## Address Map

Type of Business:

Country: US

State: FL

County: Miami-Dade County

City: Doral

Zipcode: 33172

| Street:                 | 2200 NW 92nd Ave  |  |
|-------------------------|-------------------|--|
| Street Number:          | 2200              |  |
| Floor Number:           | 0                 |  |
| Longitude:              | W81° 39' 18.4''   |  |
| Latitude:               | N25° 47' 39.1''   |  |
| Unit Number:            | 2nd floor         |  |
| Parcel Number:          | 35-30-33-012-0040 |  |
| Zoning:                 | 7600              |  |
| √ Street pre Direction: | Nw                |  |