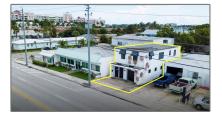

## **Commercial Sale**

- 608 N Dixie Hwy, Lantana, Florida 33462

## **Basic Details**

| Property Type:        | Commercial Sale                 |
|-----------------------|---------------------------------|
| Property Sub<br>Type: | Industrial                      |
| Listing Type:         | For Sale                        |
| Listing ID:           | A11819034                       |
| Price:                | \$679,000                       |
| Year Built:           | 1956                            |
| Built up area:        | 2,464 Sqft                      |
| √ Type of Business    | Office/warehouse<br>Combination |

## Address Map

| Country: | US                |
|----------|-------------------|
| State:   | FL                |
| County:  | Palm Beach County |
| City:    | Lantana           |
| Zipcode: | 33462             |
| Street:  | 608 N Dixie Hwy   |