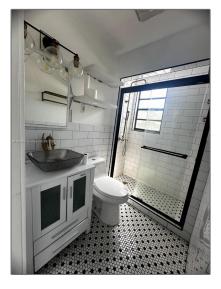

## **Basic Details**

| Property Type:        | Commercial Sale                 |
|-----------------------|---------------------------------|
| Property Sub<br>Type: | Industrial                      |
| Listing Type:         | For Sale                        |
| Listing ID:           | A11819034                       |
| Price:                | \$679,000                       |
| Year Built:           | 1956                            |
| Built up area:        | 2,464 Sqft                      |
| √ Type of Business    | Office/warehouse<br>Combination |