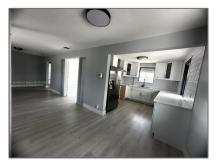

## **Basic Details**

| Property Type:        | Commercial Sale                 |
|-----------------------|---------------------------------|
| Property Sub<br>Type: | Industrial                      |
| Listing Type:         | For Sale                        |
| Listing ID:           | A11819034                       |
| Price:                | \$679,000                       |
| Year Built:           | 1956                            |
| Built up area:        | 2,464 Sqft                      |
| √ Type of Business    | Office/warehouse<br>Combination |