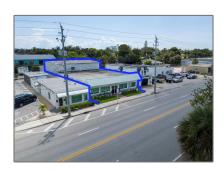

## Commercial Sale

- 610 N Dixie Hwy, Lantana, Florida 33462

Price: **\$989,000** 

Year Built: 1952

Built up area: 4,908 Sqft

-/

Type of Business:

Medical Office, Office/warehouse Combination