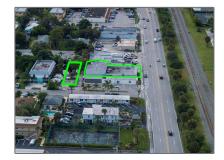

## Commercial Sale

- 610 N Dixie Hwy, Lantana, Florida 33462

## Address Map

Country: US

State: FL

County: Palm Beach County

City: Lantana

Zipcode: **33462** 

Street: 610 N Dixie Hwy

Street Number: **610** 

Floor Number: **0** 

Longitude: **W81° 56' 53.7''** 

Latitude: **N26° 35' 19.6''** 

Parcel Number: 4043443407002003

U

Zoning: C1