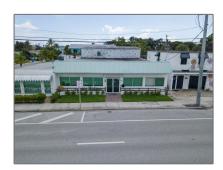

## Commercial Sale

- 610 N Dixie Hwy, Lantana, Florida 33462

Price: **\$989,000** 

Year Built: 1952

Built up area: 4,908 Sqft

-/

Type of Business:

Medical Office, Office/warehouse Combination