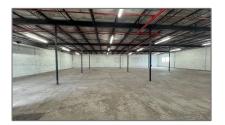

Year Built: 1961

Built up area: 18,022 Sqft

\_

Type of Business:

Warehouse Space