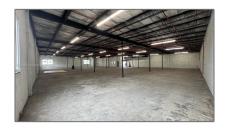

Year Built: 1961

Built up area: 18,022 Sqft

\_

Type of Business:

Warehouse Space