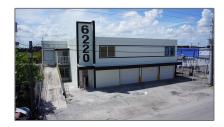

## Commercial Sale

- 6220 NW 37th Ave, Hialeah, Florida 33147

## Address Map

Country: US

State: FL

County: Miami-Dade County

City: Hialeah

Zipcode: **33147** 

Street: 6220 NW 37th Ave

Street Number: **6220** 

Building Name: 6220 NW 37th Ave

Floor Number: **0** 

Longitude: **W81° 44' 32''** 

Latitude: **N25° 49' 52.6"** 

Parcel Number: **04-31-17-000-0159** 

| Zoning:                 | 7100 |
|-------------------------|------|
| √ Street pre Direction: | Nw   |