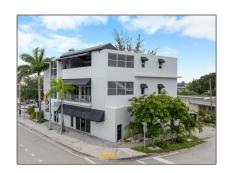

# Commercial Sale

- 2500 NW Wilton Dr, Wilton Manors, Florida 33305

## **Commercial Sale** Property Type: **Property Sub Commercial** Type: Listing Type: **For Sale** A11812151 Listing ID: Price: \$2,500,000 Year Built: 2011 Built up area: 3,929 Sqft Type of Business: Restaurant/bar, Special Purpose