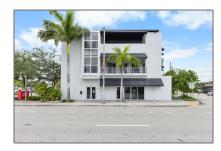

# Commercial Sale

- 2500 NW Wilton Dr, Wilton Manors, Florida 33305

## **Commercial Sale** Property Type: **Property Sub Commercial** Type: Listing Type: **For Sale** A11812151 Listing ID: Price: \$2,500,000 Year Built: 2011 Built up area: 3,929 Sqft Type of Business: Restaurant/bar, Special Purpose