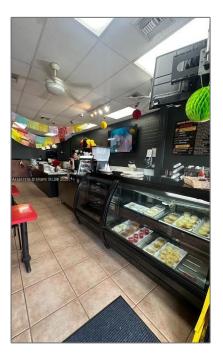

## Business Opportunity - 1426 W 49 St, Hialeah, Florida 33012

## **Basic Details**

| Property Type:      | Business<br>Opportunity     |
|---------------------|-----------------------------|
| Listing Type:       | For Sale                    |
| Listing ID:         | A11817178                   |
| Price:              | \$300,000                   |
| Year Built:         | 1995                        |
| √ Type of Business: | Restaurant, Food & Beverage |