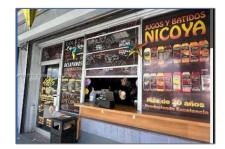

## Business Opportunity - 1426 W 49 St, Hialeah, Florida 33012

## **Basic Details**

| Property Type:      | Business<br>Opportunity     |
|---------------------|-----------------------------|
| Listing Type:       | For Sale                    |
| Listing ID:         | A11817178                   |
| Price:              | \$300,000                   |
| Year Built:         | 1995                        |
| √ Type of Business: | Restaurant, Food & Beverage |