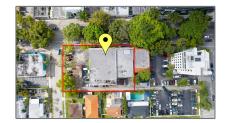

## Address Map

| Country:       | US                       |  |
|----------------|--------------------------|--|
| State:         | FL                       |  |
| County:        | Miami-Dade County        |  |
| City:          | Miami                    |  |
| Zipcode:       | 33145                    |  |
| Street:        | 3119 Coral Way #<br>3117 |  |
| Street Number: | 3119                     |  |
| Building Name: | 3119 Coral Way           |  |

| Floor Number:  | 0                 |  |
|----------------|-------------------|--|
| Longitude:     | W81° 45' 20''     |  |
| Latitude:      | N25° 45' 1.6''    |  |
| Unit Number:   | 3117              |  |
| Parcel Number: | 01-41-09-037-0530 |  |
| Zoning:        | 6101              |  |