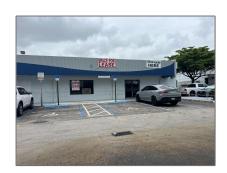

## Commercial Sale

- 7208 NW 72nd Ave # 7208, Miami, Florida 33166

## **Basic Details**

**Commercial Sale** Property Type: **Property Sub Industrial** Type: Listing Type: **For Sale** Listing ID: A11816600 Price: \$9,825 Year Built: 1979 20,375 Sqft Built up area: Type of Business: Warehouse Space

## Address Map

Country: US

State: FL

County: Miami-Dade County

City: Miami

Zipcode: 33166

Street: **7208 NW 72nd Ave** 