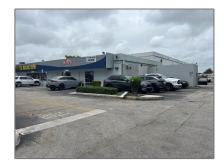

## Commercial Sale

- 7208 NW 72nd Ave # 7208, Miami, Florida 33166

## **Basic Details**

**Commercial Sale** Property Type: **Property Sub Industrial** Type: Listing Type: **For Sale** Listing ID: A11816600 Price: \$9,825 Year Built: 1979 20,375 Sqft Built up area: Type of Business: Warehouse Space

## Address Map

Country: US

State: FL

County: Miami-Dade County

City: Miami

Zipcode: 33166

Street: **7208 NW 72nd Ave** 