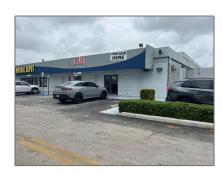

## Commercial Sale

- 7208 NW 72nd Ave # 7208, Miami, Florida 33166

## **Basic Details**

**Commercial Sale** Property Type: **Property Sub Industrial** Type: Listing Type: **For Sale** Listing ID: A11816600 Price: \$9,825 Year Built: 1979 20,375 Sqft Built up area: Type of Business: Warehouse Space

## Address Map

Country: US

State: FL

County: Miami-Dade County

City: Miami

Zipcode: 33166

Street: **7208 NW 72nd Ave** 