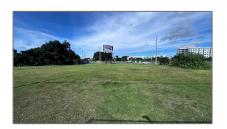

## Commercial Land

- 21720 SW 118th Ave, Miami, Florida 33170









#### **Basic Details**

| Property Type:        | <b>Commercial Land</b> |  |
|-----------------------|------------------------|--|
| Property Sub<br>Type: | Commercial             |  |
| Listing Type:         | For Sale               |  |
| Listing ID:           | A11816268              |  |
| Price:                | \$6,650,000            |  |
| Lot Area:             | 1.10 Acre              |  |

### **Features**

√ Lot Features:

Urban Area Development, Corner Location, 1-2.5 Acres, Near School

US

Water Front: 1

## Appliances

√ Utilities:

No Utilities, None

## Address Map

Country:

| State:         | FL                          |  |
|----------------|-----------------------------|--|
| County:        | Miami-Dade County           |  |
| City:          | Miami