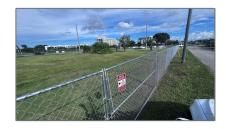

## Commercial Land

- 21720 SW 118th Ave, Miami, Florida 33170

## Address Map

Country:

| State:         | FL                          |  |
|----------------|-----------------------------|--|
| County:        | Miami-Dade County           |  |
| City:          | Miami                       |  |
| Zipcode:       | 33170                       |  |
| Street:        | 21720 SW 118th<br>Ave       |  |
| Street Number: | 21720                       |  |
| Building Name: | RANDOLPHS ADDN<br>TO GOULDS |  |
| Floor Number:  | 0                           |  |
| Longitude:     | W81° 37' 1.9"               |  |
| Latitude:      | N25° 33' 52.7"              |  |
| Direction:     | US1 / driveway              |  |

# access via SW 118th Ave.

Parcel Number: **30-69-13-002-0280** 

Zoning: **6061** 

√ Street pre Direction:

Sw