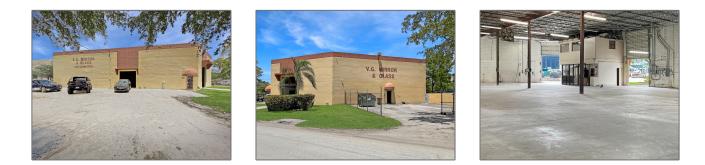

## Commercial Sale

- 2300 NW 34th Ave, Miami, Florida 33142

## Features

| Property Type:        | <b>Commercial Sale</b> |
|-----------------------|------------------------|
| Property Sub<br>Type: | Industrial             |
| Listing Type:         | For Sale               |
| Listing ID:           | A11816190              |
| Price:                | \$4,200,000            |
| Year Built:           | 1986                   |
| Built up area:        | 10,226 Sqft            |

## Address Map

| Country:       | US                |  |
|----------------|-------------------|--|
| State:         | FL                |  |
| County:        | Miami-Dade County |  |
| City:          | Miami             |  |
| Zipcode:       | 33142             |  |
| Street:        | 2300 NW 34th Ave  |  |
| Street Number: | 2300              |  |
| Floor Number:  | 0                 |  |
| Longitude:     | W81° 44' 53.6''   |  |
| Latitude:      | N25° 47' 52.3''   |  |
| Parcel Number: | 30-31-28-009-1200 |  |
|                |                   |  |