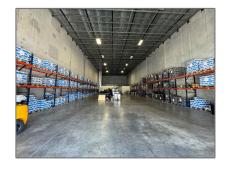

## Basic Details

| Property Type:        | <b>Commercial Sale</b>                   |
|-----------------------|------------------------------------------|
| Property Sub<br>Type: | Industrial                               |
| Listing Type:         | For Sale                                 |
| Listing ID:           | A11750853                                |
| Price:                | \$3,742,000                              |
| Built up area:        | 11,007 Sqft                              |
| √ Type of Business    | Industrial, Office/warehouse Combination |
|                       |                                          |

## Features

| √ Heating System: | Central Electric                            |
|-------------------|---------------------------------------------|
| √ Cooling System: | Central Building A/c                        |
| √ Security:       | Smoke Detector(s), Fire<br>Sprinkler System |
| √ Roof Deck:      | Steel Joist Roof                            |
| √ Parking:        | Assigned                                    |
| √ Flooring:       | Concrete                                    |
| √ Lot Features:   | Industrial Park                             |
| √ Sewer:          | Public Sanitation                           |
| Motor Front       | 1                                           |