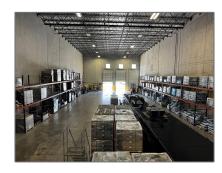

## Basic Details

| Property Type:        | <b>Commercial Sale</b>                   |
|-----------------------|------------------------------------------|
| Property Sub<br>Type: | Industrial                               |
| Listing Type:         | For Sale                                 |
| Listing ID:           | A11750853                                |
| Price:                | \$3,742,000                              |
| Built up area:        | 11,007 Sqft                              |
| √ Type of Business    | Industrial, Office/warehouse Combination |
|                       |                                          |

## Features

| √ Heating System: | Central Electric                            |
|-------------------|---------------------------------------------|
| √ Cooling System: | Central Building A/c                        |
| √ Security:       | Smoke Detector(s), Fire<br>Sprinkler System |
| √ Roof Deck:      | Steel Joist Roof                            |
| √ Parking:        | Assigned                                    |
| √ Flooring:       | Concrete                                    |
| √ Lot Features:   | Industrial Park                             |
| √ Sewer:          | Public Sanitation                           |
| Motor Front       | 1                                           |