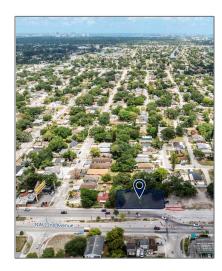

# Commercial Land

- 9001 NW 22nd Ave, Miami, Florida 33147

### Address Map

| Country:       | US                |  |
|----------------|-------------------|--|
| State:         | FL                |  |
| County:        | Miami-Dade County |  |
| City:          | Miami             |  |
| Zipcode:       | 33147             |  |
| Street:        | 9001 NW 22nd Ave  |  |
| Street Number: | 9001              |  |
| Building Name: | PHELANS MANOR     |  |
| Floor Number:  | 0                 |  |
| Longitude:     | W81° 45' 58.1"    |  |
| Latitude:      | N25° 51' 23''     |  |
|                |                   |  |