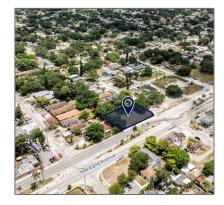

# Commercial Land

- 9001 NW 22nd Ave, Miami, Florida 33147

### Address Map

| Country:       | US                |  |
|----------------|-------------------|--|
| State:         | FL                |  |
| County:        | Miami-Dade County |  |
| City:          | Miami             |  |
| Zipcode:       | 33147             |  |
| Street:        | 9001 NW 22nd Ave  |  |
| Street Number: | 9001              |  |
| Building Name: | PHELANS MANOR     |  |
| Floor Number:  | 0                 |  |
| Longitude:     | W81° 45' 58.1"    |  |
| Latitude:      | N25° 51' 23''     |  |
|                |                   |  |