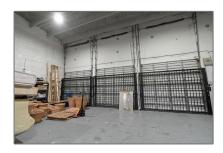

## Commercial Sale

- 8240 NW 30th Ter # 20, Doral, Florida 33122









## **Basic Details**

Property Type: Commercial Sale

Property Sub Industrial Type:

Listing Type: For Sale

Listing ID: A11815091

Price: \$10,902

Year Built: 1996

Built up area: 5,451 Sqft

Office/warehouse Combination

## **Features**

| $\sqrt{}$ | Parking: | Assigned |
|-----------|----------|----------|
|           |          |          |

Water Front: 1

## Address Map

Type of Business:

US Country: FLState: County: **Miami-Dade County** City: Doral Zipcode: 33122 Street: 8240 NW 30th Ter # 20 Street Number: 8240 **DORAL BUSINESS** Building Name: **PARK CONDO** Floor Number: 0

Longitude: W81° 40' 9.8" Latitude: N25° 48' 4.9" Unit Number: **20** Direction: From NW 58th St, turn onto NW 84th Ave. Access gated rear loading area via 84th Ave entrance. Property is located in the **