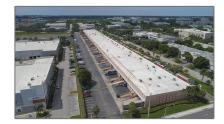

## Address Map

Type of Business:

US Country: FLState: County: **Miami-Dade County** City: Doral Zipcode: 33122 Street: 8240 NW 30th Ter # 20 Street Number: 8240 **DORAL BUSINESS** Building Name: **PARK CONDO** Floor Number: 0

Longitude: W81° 40' 9.8" Latitude: N25° 48' 4.9" Unit Number: **20** Direction: From NW 58th St, turn onto NW 84th Ave. Access gated rear loading area via 84th Ave entrance. Property is located in the **Doral Business** Park, conveniently situated near major expressways with easy truck access. **Use GPS or Google** Map. Parcel Number: 35-30-27-059-0200 Zoning: **7300** 