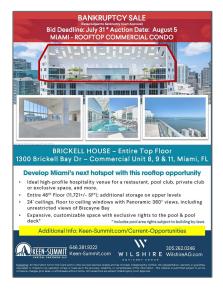

## Commercial Sale

- 1300 Brickell Bay Dr, Miami, Florida 33131

## **Basic Details**

Property Type: **Commercial Sale** 

**Property Sub** Restaurant/entertai Type: nment

For Sale Listing Type:

Listing ID: A11814323

\$11,900,000 Price:

Year Built: 2014

11,721 Sqft Built up area:

Type of Business:

Condominium, Office

Space

Address Map

Country: US

State: FL

County: **Miami-Dade County** 

City: Miami

Zipcode: 33131

Street: 1300 Brickell Bay **Features** 

1 Water Front:

Dr

6407

| Street Number: | 1300              |  |
|----------------|-------------------|--|
| Floor Number:  | 0                 |  |
| Longitude:     | W81° 48' 35.3''   |  |
| Latitude:      | N25° 45' 37.3"    |  |
| Unit Number:   | Top Floor         |  |
| Parcel Number: | 01-41-39-125-3830 |  |