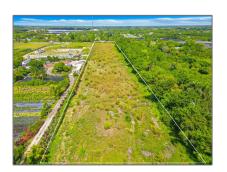

# Commercial Land

- 243XX SW 162 AVE, Homestead, Florida 33031

### **Basic Details**

| Property Type: | <b>Commercial Land</b> |
|----------------|------------------------|
| Listing Type:  | For Sale               |
| Listing ID:    | A11808078              |
| Price:         | \$749,000              |
| Lot Area:      | 5.57 Acre              |

#### **Features**

✓ Lot Features:

Other Location, 2.5-5

Acres, County Location, 5

To Less Than 10 Acre

Lot, No Bldg Included,

Rock Land

Water Front: 1

## Address Map

| Country:       | US                       |  |
|----------------|--------------------------|--|
| State:         | FL                       |  |
| County:        | <b>Miami-Dade County</b> |  |
| City:          | Homestead                |  |
| Zipcode:       | 33031                    |  |
| Street:        | 243XX SW 162 AVE         |  |
| Street Number: | 243XX                    |  |
| Building Name: | 5.5 ACRES AGRI<br>LAND   |  |
| Floor Number:  | 0                        |  |
| Longitude:     | W81° 32' 52.6"           |  |
| Latitude:      | N25° 26' 41.7''          |  |
| Parcel Number: | 30-69-20-000-0250        |  |
| Zoning:        | 9000                     |  |