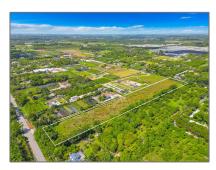

# Commercial Land

- 243XX SW 162 AVE, Homestead, Florida 33031

### **Basic Details**

| Property Type: | <b>Commercial Land</b> |
|----------------|------------------------|
| Listing Type:  | For Sale               |
| Listing ID:    | A11808078              |
| Price:         | \$749,000              |
| Lot Area:      | 5.57 Acre              |

#### **Features**

✓ Lot Features:

Other Location, 2.5-5

Acres, County Location, 5

To Less Than 10 Acre

Lot, No Bldg Included,

Rock Land

Water Front: 1

## Address Map

| Country:       | US                       |  |
|----------------|--------------------------|--|
| State:         | FL                       |  |
| County:        | <b>Miami-Dade County</b> |  |
| City:          | Homestead                |  |
| Zipcode:       | 33031                    |  |
| Street:        | 243XX SW 162 AVE         |  |
| Street Number: | 243XX                    |  |
| Building Name: | 5.5 ACRES AGRI<br>LAND   |  |
| Floor Number:  | 0                        |  |
| Longitude:     | W81° 32' 52.6"           |  |
| Latitude:      | N25° 26' 41.7''          |  |
| Parcel Number: | 30-69-20-000-0250        |  |
| Zoning:        | 9000                     |  |