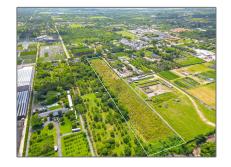

# Commercial Land

- 243XX SW 162 AVE, Homestead, Florida 33031

### **Basic Details**

| Property Type: | <b>Commercial Land</b> |
|----------------|------------------------|
| Listing Type:  | For Sale               |
| Listing ID:    | A11808078              |
| Price:         | \$749,000              |
| Lot Area:      | 5.57 Acre              |

#### **Features**

✓ Lot Features:

Other Location, 2.5-5

Acres, County Location, 5

To Less Than 10 Acre

Lot, No Bldg Included,

Rock Land

Water Front: 1

## Address Map

| Country:       | US                       |  |
|----------------|--------------------------|--|
| State:         | FL                       |  |
| County:        | <b>Miami-Dade County</b> |  |
| City:          | Homestead                |  |
| Zipcode:       | 33031                    |  |
| Street:        | 243XX SW 162 AVE         |  |
| Street Number: | 243XX                    |  |
| Building Name: | 5.5 ACRES AGRI<br>LAND   |  |
| Floor Number:  | 0                        |  |
| Longitude:     | W81° 32' 52.6"           |  |
| Latitude:      | N25° 26' 41.7''          |  |
| Parcel Number: | 30-69-20-000-0250        |  |
| Zoning:        | 9000                     |  |