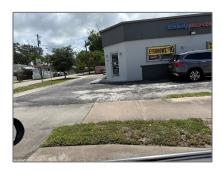

# Commercial Land

- 1953 SW 27th Ave, Miami, Florida 33145

### Address Map

| Country:       | US                |  |
|----------------|-------------------|--|
| State:         | FL                |  |
| County:        | Miami-Dade County |  |
| City:          | Miami             |  |
| Zipcode:       | 33145             |  |
| Street:        | 1953 SW 27th Ave  |  |
| Street Number: | 1953              |  |
| Building Name: | GRAPELAND PARK    |  |
| Floor Number:  | 0                 |  |
| Longitude:     | W81° 45' 43''     |  |
| Latitude:      | N25° 45' 11.4''   |  |
| Parcel Number: | 01-41-10-023-0280 |  |