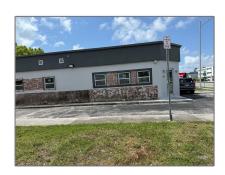

# Commercial Land

- 1953 SW 27th Ave, Miami, Florida 33145

### Address Map

| Country:       | US                |  |
|----------------|-------------------|--|
| State:         | FL                |  |
| County:        | Miami-Dade County |  |
| City:          | Miami             |  |
| Zipcode:       | 33145             |  |
| Street:        | 1953 SW 27th Ave  |  |
| Street Number: | 1953              |  |
| Building Name: | GRAPELAND PARK    |  |
| Floor Number:  | 0                 |  |
| Longitude:     | W81° 45' 43''     |  |
| Latitude:      | N25° 45' 11.4''   |  |
| Parcel Number: | 01-41-10-023-0280 |  |