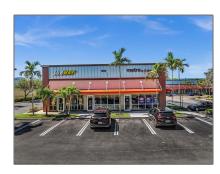

## Commercial Sale

- 3930 Pembroke Rd # 3948A, Pembroke Park, Florida 33021

Listing ID: A11810993

Price: \$2,800

Year Built: 2005

Built up area:

20,000 Sqft

√ Type of Business:

Retail Space, Shopping Center

## Address Map

Country: US

State: FL

County: **Broward County** 

**Pembroke Park** City:

Zipcode: 33021

Street: 3930 Pembroke Rd