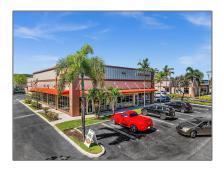

## Commercial Sale

- 3930 Pembroke Rd # 3948A, Pembroke Park, Florida 33021

Listing ID: A11810993

Price: \$2,800

Year Built: 2005

Built up area:

20,000 Sqft

√ Type of Business:

Retail Space, Shopping Center

## Address Map

Country: US

State: FL

County: **Broward County** 

**Pembroke Park** City:

Zipcode: 33021

Street: 3930 Pembroke Rd