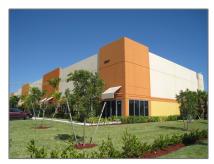

## Commercial Sale

- 12601 NW 115th Ave # 103, Medley, Florida 33178

## **Basic Details**

Property Type: **Commercial Sale Property Sub Industrial** Type: Listing Type: For Sale Listing ID: A11810656 Price: \$7,510 Year Built: 2007 3,500 Sqft Built up area: Type of Business: Office/warehouse Combination, Light Manufacturing

## Address Map

Country: US

State: FL

County: Miami-Dade County

City: **Medley** 

| Zipcode:                | 33178                                                            |  |
|-------------------------|------------------------------------------------------------------|--|
| Street:                 | 12601 NW 115th<br>Ave # 103                                      |  |
| Street Number:          | 12601                                                            |  |
| Building Name:          | First Industrial<br>Commerce Cent                                |  |
| Floor Number:           | 0                                                                |  |
| Longitude:              | W81° 36′ 55.3′′                                                  |  |
| Latitude:               | N25° 53' 23.3''                                                  |  |
| Unit Number:            | A-103                                                            |  |
| Direction:              | Easy Access to FL.<br>Turnpike and<br>Okeechobee Road<br>(SR-27) |  |
| Parcel Number:          | 22-20-30-026-0030                                                |  |
| Zoning:                 | 0000                                                             |  |
| √ Street pre Direction: | Nw                                                               |  |