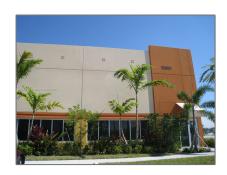

## Commercial Sale

- 12601 NW 115th Ave # 103, Medley, Florida 33178

## **Basic Details**

Property Type: **Commercial Sale Property Sub Industrial** Type: Listing Type: For Sale Listing ID: A11810656 Price: \$7,510 Year Built: 2007 3,500 Sqft Built up area: Type of Business: Office/warehouse Combination, Light Manufacturing

## Address Map

Country: US

State: FL

County: Miami-Dade County

City: **Medley** 

| Zipcode:                | 33178                                                            |  |
|-------------------------|------------------------------------------------------------------|--|
| Street:                 | 12601 NW 115th<br>Ave # 103                                      |  |
| Street Number:          | 12601                                                            |  |
| Building Name:          | First Industrial<br>Commerce Cent                                |  |
| Floor Number:           | 0                                                                |  |
| Longitude:              | W81° 36′ 55.3′′                                                  |  |
| Latitude:               | N25° 53' 23.3''                                                  |  |
| Unit Number:            | A-103                                                            |  |
| Direction:              | Easy Access to FL.<br>Turnpike and<br>Okeechobee Road<br>(SR-27) |  |
| Parcel Number:          | 22-20-30-026-0030                                                |  |
| Zoning:                 | 0000                                                             |  |
| √ Street pre Direction: | Nw                                                               |  |