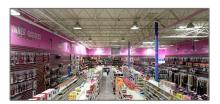

## Business Opportunity - 20811 S Dixie Hwy, Miami, Florida 33189

## **Basic Details**

| Property Type:      | Business<br>Opportunity                                   |
|---------------------|-----------------------------------------------------------|
| Listing Type:       | For Sale                                                  |
| Listing ID:         | A11810566                                                 |
| Price:              | \$2,500,000                                               |
| Year Built:         | 1993                                                      |
| √ Type of Business: | Personal/consumer<br>Service, Barber/beauty,<br>Wholesale |