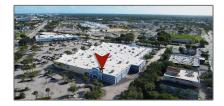

## Business Opportunity - 20811 S Dixie Hwy, Miami, Florida 33189

## Address Map

| Country: | US |
|----------|----|
| State:   | FL |

| County:                 | <b>Miami-Dade County</b> |  |
|-------------------------|--------------------------|--|
| City:                   | Miami                    |  |
| Zipcode:                | 33189                    |  |
| Street:                 | 20811 S Dixie Hwy        |  |
| Street Number:          | 20811                    |  |
| Building Name:          | BEAUTY EXPO              |  |
| Floor Number:           | 0                        |  |
| Longitude:              | W81° 37' 34.2''          |  |
| Latitude:               | N25° 34' 20''            |  |
| Parcel Number:          | 30-60-07-000-0043        |  |
| Zoning:                 | 6063                     |  |
| √ Street pre Direction: | S                        |  |