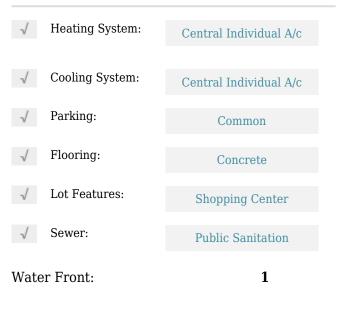

## **Commercial Sale**

- 14285 SW 42nd St # 211, Miami, Florida 33175









## **Basic Details**

| Property Type:        | <b>Commercial Sale</b> |
|-----------------------|------------------------|
| Property Sub<br>Type: | Office                 |
| Listing Type:         | For Sale               |
| Listing ID:           | A11810523              |
| Price:                | \$30                   |
| Year Built:           | 2008                   |
| Built up area:        | 100,000 Sqft           |
| Type of Business      | Condominium            |

## Features

\_



## Address Map

| Country: | US                        |  |
|----------|---------------------------|--|
| State:   | FL                        |  |
| County:  | Miami-Dade County         |  |
| City:    | Miami                     |  |
| Zipcode: | 33175                     |  |
| Street:  | 14285 SW 42nd St<br># 211 |  |

| Street Number:             | 14285                                      |
|----------------------------|--------------------------------------------|
| Building Name:             | Bird Road Plaza                            |
| Floor Number:              | 0                                          |
| Longitude:                 | W81° 34' 28.9''                            |
| Latitude:                  | N25° 43' 46.8''                            |
| Unit Number: