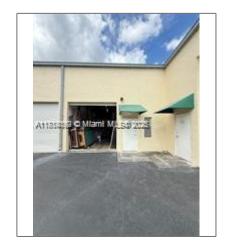

## Commercial Sale

- 14305 SW 142nd St, Miami, Florida 33186

#### **Basic Details**

Property Type: **Commercial Sale Property Sub Industrial** Type: **For Sale** Listing Type: Listing ID: A11810192 Price: \$315,000 Year Built: 1984 980 Sqft Built up area: Type of Business: Industrial

#### Address Map

Country: **US** State: FLCounty: Miami-Dade County City: Miami Zipcode: 33186 Street: 14305 SW 142nd St Street Number: 14305 **Building Name: TAMIAIR** 