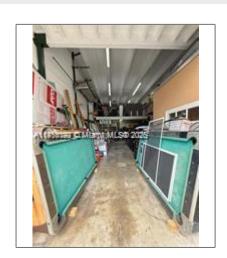

#### **Basic Details**

Property Type: **Commercial Sale Property Sub Industrial** Type: **For Sale** Listing Type: Listing ID: A11810192 Price: \$315,000 Year Built: 1984 980 Sqft Built up area: Type of Business: Industrial

### Features

√ Cooling System: Wall/window Unit(s)

√ Security: Security Fence, Security
Gate

✓ Parking: Assigned, Free Parking,Guest, Additional SpacesAvailable

✓ Lot Features: City Location, Near Airport, Industrial Park