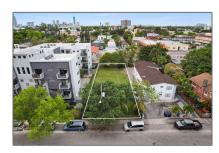

# Commercial Land

- 850 SW 2nd St, Miami, Florida 33130

Location

#### **Basic Details**

Property Type: Commercial Land

Listing Type: For Sale

Listing ID: A11807769

Price: \$750,000

Lot Area: 0.17 Acre

#### **Features**

✓ Lot Features: Less Than 1 Acre, City

Water Front: 1