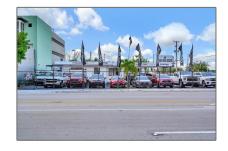

# Commercial Land

- 3590 NW 36th St, Miami, Florida 33142

### **Basic Details**

| Property Type: | Commercial Land  |
|----------------|------------------|
| Listing Type:  | For Sale         |
| Listing ID:    | A11807115        |
| Price:         | \$1,825,000      |
| Lot Area:      | <b>0.32 Acre</b> |