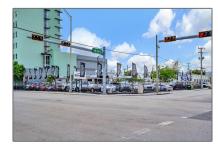

# Commercial Land

- 3590 NW 36th St, Miami, Florida 33142

### **Basic Details**

| Property Type: | Commercial Land  |
|----------------|------------------|
| Listing Type:  | For Sale         |
| Listing ID:    | A11807115        |
| Price:         | \$1,825,000      |
| Lot Area:      | <b>0.32 Acre</b> |