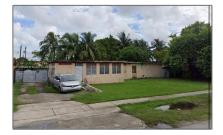

# Commercial Land

- 7415 SW 23rd St, Miami, Florida 33155

#### **Basic Details**

| Property Type: | <b>Commercial Land</b> |
|----------------|------------------------|
| Listing Type:  | For Sale               |
| Listing ID:    | A11806504              |
| Price:         | \$1,000,000            |
| Lot Area:      | 0.40 Acre              |