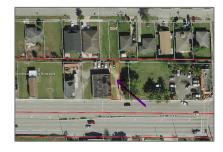

### Address Map

Zipcode:

Street:

Longitude:

Country: US

State: FL

County: Broward County

City: Hollywood

Building Name: WASHINGTON

PARK HALLANDAL

Floor Number: **0** 

Latitude: N0° 0' 0''

Direction: On Pembroke Road,

1/4-mile East of 441 or 1 Mile West of I-95 on the North Side of Pembroke Road between 56

|                | Ave and 57 Ave. |  |
|----------------|-----------------|--|
| Parcel Number: | 514124071580    |  |
| Zoning:        | C-3             |  |