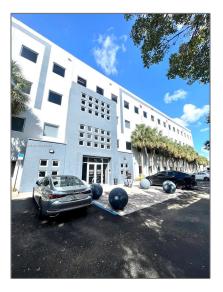

## **Commercial Sale**

- 7791 NW 46th St # 221, Doral, Florida 33166

## Address Map

| Country: | US                |  |
|----------|-------------------|--|
| State:   | FL                |  |
| County:  | Miami-Dade County |  |
| City:    | Doral             |  |
| Zipcode: | 33166             |  |
| Street:  | 7791 NW 46th St # |  |

|                            | 221                                                                  |  |
|----------------------------|----------------------------------------------------------------------|--|
| Street Number:             | 7791                                                                 |  |
| Building Name:             | PALMETTO WEST<br>PARK                                                |  |
| Floor Number:              | 0                                                                    |  |
| Longitude:                 | W81° 40' 35.2''                                                      |  |
| Latitude:                  | N25° 48' 57.5''                                                      |  |
| Unit Number:               | 221                                                                  |  |
| Direction:                 | Take 79 Ave of<br>Doral and 36<br>Street. Turn Right<br>to 46 Street |  |
| Parcel Number:             | 35-30-22-026-0910                                                    |  |
| Zoning:                    | 7300                                                                 |  |
| √ Street pre<br>Direction: | Nw                                                                   |  |