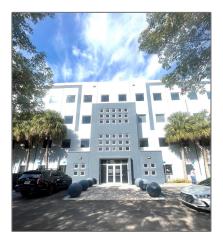

## **Commercial Sale**

- 7791 NW 46th St # 221, Doral, Florida 33166

## Address Map

| Country: | US                |  |
|----------|-------------------|--|
| State:   | FL                |  |
| County:  | Miami-Dade County |  |
| City:    | Doral             |  |
| Zipcode: | 33166             |  |
| Street:  | 7791 NW 46th St # |  |

|                            | 221                                                                  |  |
|----------------------------|----------------------------------------------------------------------|--|
| Street Number:             | 7791                                                                 |  |
| Building Name:             | PALMETTO WEST<br>PARK                                                |  |
| Floor Number:              | 0                                                                    |  |
| Longitude:                 | W81° 40' 35.2''                                                      |  |
| Latitude:                  | N25° 48' 57.5''                                                      |  |
| Unit Number:               | 221                                                                  |  |
| Direction:                 | Take 79 Ave of<br>Doral and 36<br>Street. Turn Right<br>to 46 Street |  |
| Parcel Number:             | 35-30-22-026-0910                                                    |  |
| Zoning:                    | 7300                                                                 |  |
| √ Street pre<br>Direction: | Nw                                                                   |  |