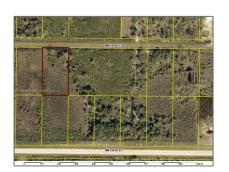

## Address Map

| Country:       | US                       |  |
|----------------|--------------------------|--|
| State:         | FL                       |  |
| County:        | <b>Okeechobee County</b> |  |
| City:          | Okeechobee               |  |
| Zipcode:       | 34972                    |  |
| Street:        | 19726 NW 258TH           |  |
| Street Number: | 19726                    |  |

Floor Number: 0

Longitude: W82° 58' 15.5"

Latitude: N27° 28' 52.5"

Parcel Number: 1-28-34-33-0A00-00 030-K000

Zoning: (A) AGRICULTURE