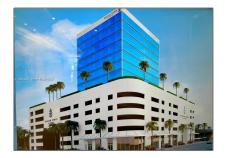

## Commercial Sale

- 20200 W Dixie Hwy # G07, Aventura, Florida 33180

## **Basic Details**

Property Type: Commercial Sale

Property Sub Office
Type:

Listing Type: For Sale

Listing ID: **A11805322** 

Price: \$799,000

Year Built: 2016

Built up area: **86,555 Sqft** 

## Address Map

State:

Country: US

County: Miami-Dade County

City: Aventura

Zipcode: **33180** 

Street: **20200 W Dixie Hwy** 

# G07

 $\mathbf{FL}$ 

Street Number: 20200

Building Name: **Beacon Tower** 

| Floor Number:           | 0                 |
|-------------------------|-------------------|
| Longitude:              | W81° 51' 7''      |
| Latitude:               | N25° 57' 47.6"    |
| Unit Number:            | G07               |
| Parcel Number:          | 30-12-34-084-0040 |
| Zoning:                 | 6400              |
| √ Street pre Direction: | W                 |