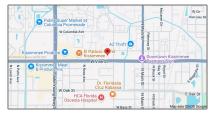

## Address Map

| Country: | US             |
|----------|----------------|
| State:   | FL             |
| County:  | Osceola County |

| City:          | Kissimmee                   |  |
|----------------|-----------------------------|--|
| Zipcode:       | 34741                       |  |
| Street:        | 431 431 WEST<br>VINE STREET |  |
| Street Number: | 431                         |  |
| Building Name: | <b>BEL-KISS PLAZA</b>       |  |
| Floor Number:  | 0                           |  |
| Longitude:     | W82° 35' 28.8''             |  |
| Latitude:      | N28° 18' 17.9''             |  |
| Parcel Number: | 16-25-29-1072-000<br>A-1040 |  |
| Zoning:        | COMMERCIAL                  |  |