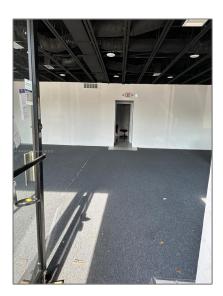

## **Basic Details**

| Property Type:        | Commercial Sale                                  |
|-----------------------|--------------------------------------------------|
| Property Sub<br>Type: | Mixed Use                                        |
| Listing Type:         | For Sale                                         |
| Listing ID:           | A11804547                                        |
| Price:                | \$2,750                                          |
| Lot Area:             | 0.03 Acre                                        |
| Built up area:        | 1,000 Sqft                                       |
| ✓ Type of Business    | Retail Space,<br>Office/warehouse<br>Combination |