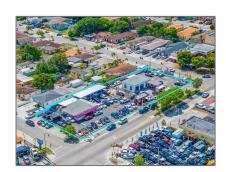

## Commercial Sale

- 1475 Palm Ave, Hialeah, Florida 33010

1

Built up area:

Type of Business:

Automotive, Special Purpose

1,566 Sqft

**1970** 

Retail

For Sale

A11804838