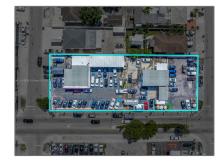

## Commercial Sale

- 1475 Palm Ave, Hialeah, Florida 33010

1

## Address Map

Country: US

State: FL

County: **Miami-Dade County** 

City: Hialeah

Zipcode: 33010

Street: 1475 Palm Ave

Street Number: 1475

Floor Number: 0

Longitude: W81° 43' 6.5" Latitude: **N25° 50' 6.6''** 

Parcel Number: **04-31-18-003-2900** 

Zoning: **6400**