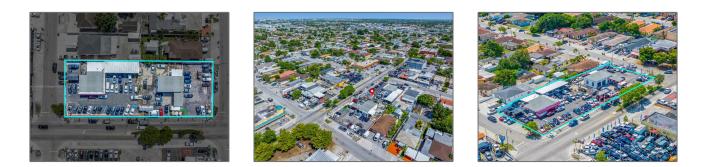

## Commercial Sale

- 1405 Palm Ave, Hialeah, Florida 33010

## Address Map

| Country:       | US                |  |
|----------------|-------------------|--|
| State:         | FL                |  |
| County:        | Miami-Dade County |  |
| City:          | Hialeah           |  |
| Zipcode:       | 33010             |  |
| Street:        | 1405 Palm Ave     |  |
| Street Number: | 1405              |  |
| Floor Number:  | 0                 |  |
| Longitude:     | W81° 43' 6.6''    |  |

| Latitude:      | N25° 50' 5.1''    |
|----------------|-------------------|
| Parcel Number: | 04-31-18-003-3080 |
| Zoning:        | 6600              |