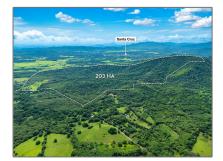

#### **Basic Details**

| Property Type: | <b>Commercial Land</b> |
|----------------|------------------------|
| Listing Type:  | For Sale               |
| Listing ID:    | A11666096              |
| Price:         | \$2,999,999            |
| Lot Area:      | 502.40 Acre            |

## Address Map

| Country:      | US                                                                                                                                                                   |  |
|---------------|----------------------------------------------------------------------------------------------------------------------------------------------------------------------|--|
| State:        | CR                                                                                                                                                                   |  |
| County:       | OUTSIDE of Florida                                                                                                                                                   |  |
| Street:       | Santa Cruz - COSTA<br>RICA                                                                                                                                           |  |
| Floor Number: | 0                                                                                                                                                                    |  |
| Longitude:    | E0° 0' 0''                                                                                                                                                           |  |
| Latitude:     | N0° 0' 0''                                                                                                                                                           |  |
| Direction:    | Location: in<br>Provincia de<br>Guanacaste, City of<br>Santa Cruz - COSTA<br>RICA, on inter-road<br>160 (on Ruta<br>Nacional 160).<br>Please see Map<br>point on MLS |  |

Parcel Number: 1326658-20225-108 4726-2006 & 1326660-20225-108

Zoning: FARM-Agricultural

-