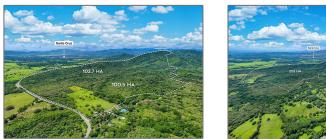

#### **Basic Details**

| Property Type: | <b>Commercial Land</b> |
|----------------|------------------------|
| Listing Type:  | For Sale               |
| Listing ID:    | A11666096              |
| Price:         | \$2,999,999            |
| Lot Area:      | 502.40 Acre            |

## Address Map

| Country:      | US                                                                                                                                                                   |  |
|---------------|----------------------------------------------------------------------------------------------------------------------------------------------------------------------|--|
| State:        | CR                                                                                                                                                                   |  |
| County:       | OUTSIDE of Florida                                                                                                                                                   |  |
| Street:       | Santa Cruz - COSTA<br>RICA                                                                                                                                           |  |
| Floor Number: | 0                                                                                                                                                                    |  |
| Longitude:    | E0° 0' 0''                                                                                                                                                           |  |
| Latitude:     | N0° 0' 0''                                                                                                                                                           |  |
| Direction:    | Location: in<br>Provincia de<br>Guanacaste, City of<br>Santa Cruz - COSTA<br>RICA, on inter-road<br>160 (on Ruta<br>Nacional 160).<br>Please see Map<br>point on MLS |  |

Parcel Number: 1326658-20225-108 4726-2006 & 1326660-20225-108

Zoning: FARM-Agricultural

-