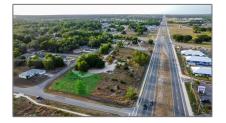

# **Commercial Land**

- Larch Radial Crse, Ocala, Florida 34480

### **Basic Details**

| Property Type: | <b>Commercial Land</b> |
|----------------|------------------------|
| Listing Type:  | For Sale               |
| Listing ID:    | A11803878              |
| Price:         | \$42,500               |
| Lot Area:      | 0.33 Acre              |

## Address Map

| Country:       | US                   |  |
|----------------|----------------------|--|
| State:         | FL                   |  |
| County:        | <b>Marion County</b> |  |
| City:          | Ocala                |  |
| Zipcode:       | 34480                |  |
| Street:        | Larch Radial Crse    |  |
| Floor Number:  | 0                    |  |
| Longitude:     | W81° 26' 48.2''      |  |
| Latitude:      | N27° 58' 46.7''      |  |
| Parcel Number: | 9055-1730-07         |  |
| Zoning:        | R1                   |  |
|                |                      |  |