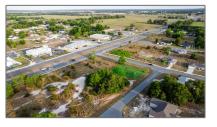

# **Commercial Land**

- Larch Radial Crse, Ocala, Florida 34480

### **Basic Details**

| Property Type: | <b>Commercial Land</b> |
|----------------|------------------------|
| Listing Type:  | For Sale               |
| Listing ID:    | A11803878              |
| Price:         | \$42,500               |
| Lot Area:      | 0.33 Acre              |

## Address Map

| Country:       | US                   |  |
|----------------|----------------------|--|
| State:         | FL                   |  |
| County:        | <b>Marion County</b> |  |
| City:          | Ocala                |  |
| Zipcode:       | 34480                |  |
| Street:        | Larch Radial Crse    |  |
| Floor Number:  | 0                    |  |
| Longitude:     | W81° 26' 48.2''      |  |
| Latitude:      | N27° 58' 46.7''      |  |
| Parcel Number: | 9055-1730-07         |  |
| Zoning:        | R1                   |  |
|                |                      |  |