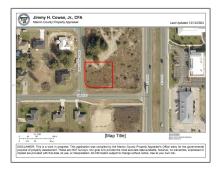

## Address Map

| Country:       | US                   |  |
|----------------|----------------------|--|
| State:         | FL                   |  |
| County:        | <b>Marion County</b> |  |
| City:          | Ocala                |  |
| Zipcode:       | 34480                |  |
| Street:        | Larch Radial Crse    |  |
| Floor Number:  | 0                    |  |
| Longitude:     | W81° 26' 48.2''      |  |
| Latitude:      | N27° 58' 46.7''      |  |
| Parcel Number: | 9055-1730-07         |  |
| Zoning:        | R1                   |  |
|                |                      |  |