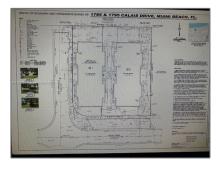

# **Commercial Land**

- 1795 Calais Dr, Miami Beach, Florida 33141

#### **Basic Details**

| Property Type: | <b>Commercial Land</b> |
|----------------|------------------------|
| Listing Type:  | For Sale               |
| Listing ID:    | A11802255              |
| Price:         | \$7,000,000            |
| Lot Area:      | 0.32 Acre              |

## Address Map

| Country:       | US                |
|----------------|-------------------|
| State:         | FL                |
| County:        | Miami-Dade County |
| City:          | Miami Beach       |
| Zipcode:       | 33141             |
| Street:        | 1795 Calais Dr    |
| Street Number: | 1795              |
| Building Name: | 1785-1795 CONDO   |

|                | INC               |  |
|----------------|-------------------|--|
| Floor Number:  | 0                 |  |
| Longitude:     | W81° 51' 36''     |  |
| Latitude:      | N25° 51' 13.5''   |  |
| Parcel Number: | 02-32-10-026-0010 |  |
| Zoning:        | 3900              |  |