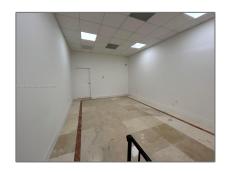

## **Basic Details**

| Property Type: C      | commercial Sale                                     |
|-----------------------|-----------------------------------------------------|
| Property Sub<br>Type: | Industrial                                          |
| Listing Type:         | For Sale                                            |
| Listing ID:           | A11802415                                           |
| Price:                | \$1,995                                             |
| Year Built:           | 1988                                                |
| Built up area:        | 625 Sqft                                            |
| √ Type of Business:   | Office/warehouse<br>Combination, Warehouse<br>Space |