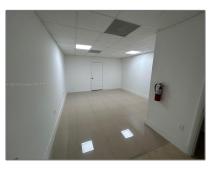

## **Basic Details**

| Property Type: C      | commercial Sale                                     |
|-----------------------|-----------------------------------------------------|
| Property Sub<br>Type: | Industrial                                          |
| Listing Type:         | For Sale                                            |
| Listing ID:           | A11802415                                           |
| Price:                | \$1,995                                             |
| Year Built:           | 1988                                                |
| Built up area:        | 625 Sqft                                            |
| √ Type of Business:   | Office/warehouse<br>Combination, Warehouse<br>Space |