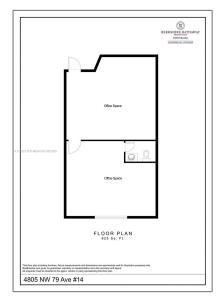

## **Basic Details**

| Property Type: C      | commercial Sale                                     |
|-----------------------|-----------------------------------------------------|
| Property Sub<br>Type: | Industrial                                          |
| Listing Type:         | For Sale                                            |
| Listing ID:           | A11802415                                           |
| Price:                | \$1,995                                             |
| Year Built:           | 1988                                                |
| Built up area:        | 625 Sqft                                            |
| √ Type of Business:   | Office/warehouse<br>Combination, Warehouse<br>Space |

| Street:                    | 4805 NW 79th Ave<br># 14                                                                            |  |
|----------------------------|-----------------------------------------------------------------------------------------------------|--|
| Street Number:             | 4805                                                                                                |  |
| Building Name:             | Alhambra Business<br>Center                                                                         |  |
| Floor Number:              | 0                                                                                                   |  |
| Longitude:                 | W81° 40' 30.1''                                                                                     |  |
| Latitude:                  | N25° 49' 2.1''                                                                                      |  |
| Unit Number:               | 14                                                                                                  |  |
| Direction:                 | Palmetto<br>expressway to NW<br>36th St West. Right<br>on 79th Ave. Center<br>will be on the right. |  |
| Parcel Number:             | 35-30-22-000-0106                                                                                   |  |
| Zoning:                    | 7100                                                                                                |  |
| ✓ Street pre<br>Direction: | Nw                                                                                                  |  |