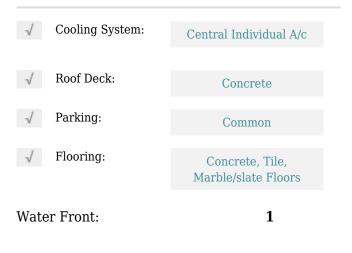

9th Ave # 14, Doral, Florida 33166









## **Basic Details**

| Property Type: C      | commercial Sale                                     |
|-----------------------|-----------------------------------------------------|
| Property Sub<br>Type: | Industrial                                          |
| Listing Type:         | For Sale                                            |
| Listing ID:           | A11802415                                           |
| Price:                | \$1,995                                             |
| Year Built:           | 1988                                                |
| Built up area:        | 625 Sqft                                            |
| √ Type of Business:   | Office/warehouse<br>Combination, Warehouse<br>Space |

## Features



## Address Map

| Country: | US                |  |
|----------|-------------------|--|
| State:   | FL                |  |
| County:  | Miami-Dade County |  |
| City:    | Doral             |  |
| Zipcode: | 33166             |  |

| Street:                    | 4805 NW 79th Ave<br># 14                                                                            |  |
|----------------------------|-----------------------------------------------------------------------------------------------------|--|
| Street Number:             | 4805                                                                                                |  |
| Building Name:             | Alhambra Business<br>Center                                                                         |  |
| Floor Number: