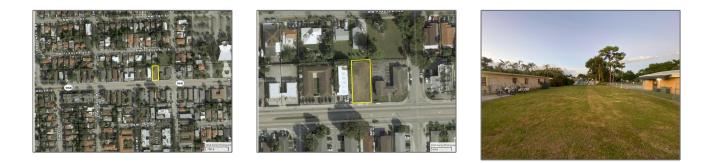

# **Commercial Land**

- 3021 W Flagler St, Miami, Florida 33135

## Address Map

| Country:       | US                   |  |
|----------------|----------------------|--|
| State:         | FL                   |  |
| County:        | Miami-Dade County    |  |
| City:          | Miami                |  |
| Zipcode:       | 33135                |  |
| Street:        | 3021 W Flagler St    |  |
| Street Number: | 3021                 |  |
| Building Name: | EL DORADO<br>HEIGHTS |  |
| Floor Number:  | 0                    |  |
| Longitude:     | W81° 45' 21.1''      |  |
| Latitude:      | N25° 46' 20.7''      |  |
|                |                      |  |