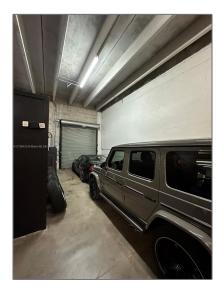

## Commercial Sale

- 14022 SW 140 st # 11, Miami, Florida 33186

**Features** 

| Basic | Details |  |  |
|-------|---------|--|--|
| Dasic | Dotaiis |  |  |

Property Type: Commercial Sale Water Front: 1

Property Sub **Industrial** Type:

Listing Type: For Sale

Listing ID: **A11799430** 

Price: **\$22** 

Built up area: 4,304 Sqft

**4,504 541**t

√ Type of Business: Automotive, Industrial