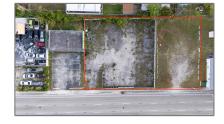

# Commercial Land

- 5231 Pembroke Rd, Hollywood, Florida 33021

### Address Map

| Country:       | US                           |  |
|----------------|------------------------------|--|
| State:         | FL                           |  |
| County:        | <b>Broward County</b>        |  |
| City:          | Hollywood                    |  |
| Zipcode:       | 33021                        |  |
| Street:        | 5231 Pembroke Rd             |  |
| Street Number: | 5231                         |  |
| Building Name: | WASHINGTON<br>PARK HALLANDAL |  |
| Floor Number:  | 0                            |  |
| Longitude:     | W81° 48' 14.2"               |  |
| Latitude:      | N25° 59' 43.8"               |  |
| Parcel Number: | 514124071380                 |  |
| Zoning:        | C-3                          |  |