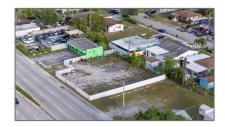

# Commercial Land

- 5231 Pembroke Rd, Hollywood, Florida 33021

### Address Map

| Country:       | US                           |  |
|----------------|------------------------------|--|
| State:         | FL                           |  |
| County:        | <b>Broward County</b>        |  |
| City:          | Hollywood                    |  |
| Zipcode:       | 33021                        |  |
| Street:        | 5231 Pembroke Rd             |  |
| Street Number: | 5231                         |  |
| Building Name: | WASHINGTON<br>PARK HALLANDAL |  |
| Floor Number:  | 0                            |  |
| Longitude:     | W81° 48' 14.2"               |  |
| Latitude:      | N25° 59' 43.8"               |  |
| Parcel Number: | 514124071380                 |  |
| Zoning:        | C-3                          |  |