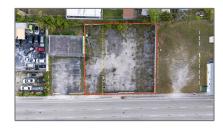

# Commercial Land

- 5231 Pembroke Rd, Hollywood, Florida 33021

### Address Map

| Country:       | US                           |  |
|----------------|------------------------------|--|
| State:         | FL                           |  |
| County:        | <b>Broward County</b>        |  |
| City:          | Hollywood                    |  |
| Zipcode:       | 33021                        |  |
| Street:        | 5231 Pembroke Rd             |  |
| Street Number: | 5231                         |  |
| Building Name: | WASHINGTON<br>PARK HALLANDAL |  |
| Floor Number:  | 0                            |  |
| Longitude:     | W81° 48' 14.2"               |  |
| Latitude:      | N25° 59' 43.8"               |  |
| Parcel Number: | 514124071380                 |  |
| Zoning:        | C-3                          |  |