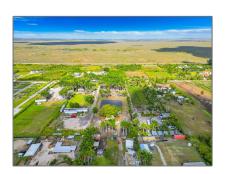

# Commercial Land

- 15555 SW 212, Miami, Florida 33187

### **Basic Details**

Property Type: Commercial Land

Listing Type: For Sale

Listing ID: A11800557

Price: \$499,990

Lot Area: 2.50 Acre

# Address Map

| Country:                | US                |  |
|-------------------------|-------------------|--|
| State:                  | FL                |  |
| County:                 | Miami-Dade County |  |
| City:                   | Miami             |  |
| Zipcode:                | 33187             |  |
| Street:                 | 15555 SW 212      |  |
| Street Number:          | 15555             |  |
| Floor Number:           | 0                 |  |
| Longitude:              | W81° 27' 55.5"    |  |
| Latitude:               | N25° 37' 11.8''   |  |
| Parcel Number:          | 30-58-28-000-0400 |  |
| Zoning:                 | 8900              |  |
| √ Street pre Direction: | Sw                |  |