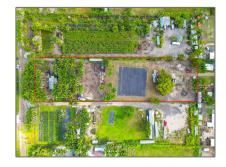

# Commercial Land

- 15555 SW 212, Miami, Florida 33187

### **Basic Details**

Property Type: Commercial Land

Listing Type: For Sale

Listing ID: A11800557

Price: \$499,990

Lot Area: 2.50 Acre

# Address Map

| Country:                | US                |  |
|-------------------------|-------------------|--|
| State:                  | FL                |  |
| County:                 | Miami-Dade County |  |
| City:                   | Miami             |  |
| Zipcode:                | 33187             |  |
| Street:                 | 15555 SW 212      |  |
| Street Number:          | 15555             |  |
| Floor Number:           | 0                 |  |
| Longitude:              | W81° 27' 55.5"    |  |
| Latitude:               | N25° 37' 11.8''   |  |
| Parcel Number:          | 30-58-28-000-0400 |  |
| Zoning:                 | 8900              |  |
| √ Street pre Direction: | Sw                |  |