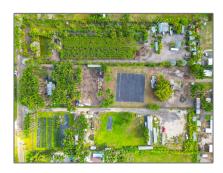

# Commercial Land

- 15555 SW 212, Miami, Florida 33187

### **Basic Details**

Property Type: Commercial Land

Listing Type: For Sale

Listing ID: A11800557

Price: \$499,990

Lot Area: 2.50 Acre

# Address Map

| Country:                | US                |  |
|-------------------------|-------------------|--|
| State:                  | FL                |  |
| County:                 | Miami-Dade County |  |
| City:                   | Miami             |  |
| Zipcode:                | 33187             |  |
| Street:                 | 15555 SW 212      |  |
| Street Number:          | 15555             |  |
| Floor Number:           | 0                 |  |
| Longitude:              | W81° 27' 55.5"    |  |
| Latitude:               | N25° 37' 11.8''   |  |
| Parcel Number:          | 30-58-28-000-0400 |  |
| Zoning:                 | 8900              |  |
| √ Street pre Direction: | Sw                |  |